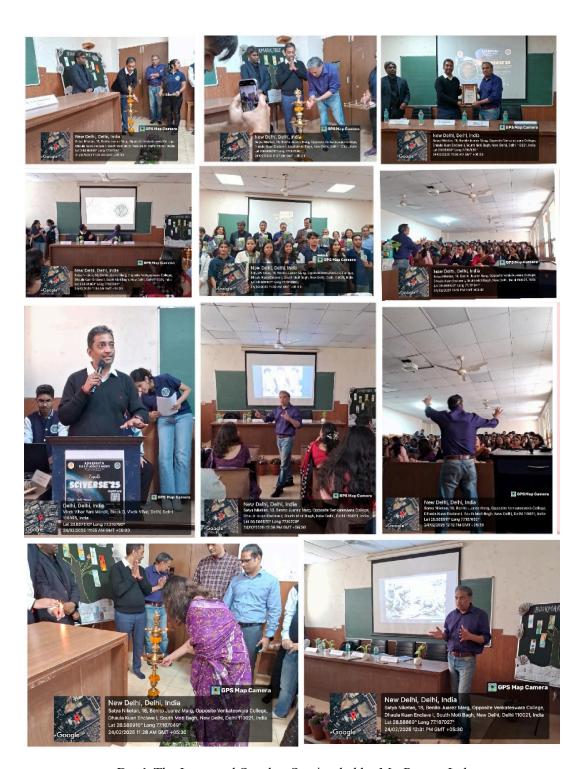

#### **REPORT**

Adhibhuta, The Life Sciences society at Sri Venkateswara College hosted its eagerly anticipated Annual Fest, "Sciverse 2.0" on 24th and 25th February,2025. This year's event was a resounding success, bringing together students from various colleges to engage with pressing sustainability issues.

The morning's proceedings commenced with the inaugural speaker session, presided over by Principal Prof. Vajala Ravi and Dr. K. Krishnakumar, the Bursar of Sri Venkateswara College. Dr. P. Jayraj, the Coordinator of Life Sciences delivered the welcome speech, setting the tone for the day's events.

It was then followed by the launch of the annual magazine, Quintessence. Harshit Sharma, President of Adhibhuta, along with Shambhavi Gupta, the Vice President, and Chief Editor Ankush and members of the Quintessence team, along with Life Sciences Coordinator Dr. P.

Jayraj and Convenor Dr. Mohita Bhagat and Dr. Laishram Saya, with Convenor of Quintessence magazine, Dr. Sukrat Sinha unveiled the Annual magazine. This eagerly anticipated publication showcases the creative talents of the students and provides a platform for them to express their thoughts and ideas. Another significant moment was the reveal of Adhibhuta's new logo, marking a fresh chapter in the society's journey.

The highlight of the fest was an exclusive speaker session by Mr. Pranay Lal, a renowned biochemist, environmentalist, and award-winning author. Mr. Lal regaled the audience with his unique blend of science and storytelling, taking them on a captivating journey through the unseen microbial world.

On Day 1 of the fest Planet Pop Quiz: The Sustainability Edition, a general science quiz and Treasure Hunt was organised which tested participants' problem-solving skills; provided an excellent opportunity for participants to delve deeper into the fundamentals of sustainability. Other exciting events on Day 2 included Campus Watch, organized by WWF, which raised awareness about environmental conservation; Sustainability Sketch Off, which encouraged creative expression; and Eco-preneur Pitch Fest, which fostered innovative thinking and entrepreneurship and Eco-relay which promoted teamwork and environmental responsibility

As Sciverse 2.0 progressed, the culmination of the events was preceded by a moment of recognition and celebration as prizes were distributed to the winners of the various competitions. This ceremony honored the achievements of the participants, serving as a testament to their dedication and talent showcased throughout the day.